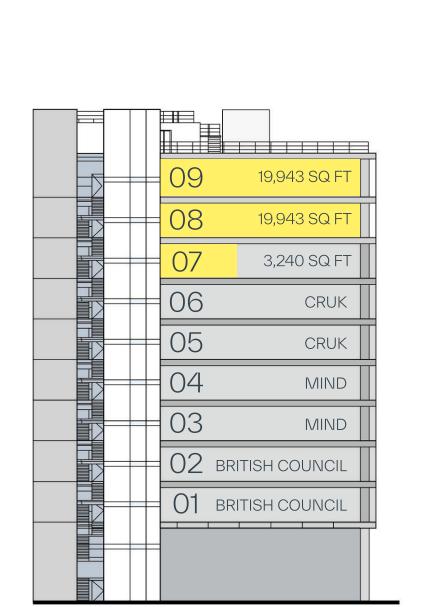

#### 7

### AVAILABILITY

Level 7

301 sq m | 3,240 sq ft

Levels 8 & 9

1,853 sq m | 19,943 sq ft

CONNECTIVITY