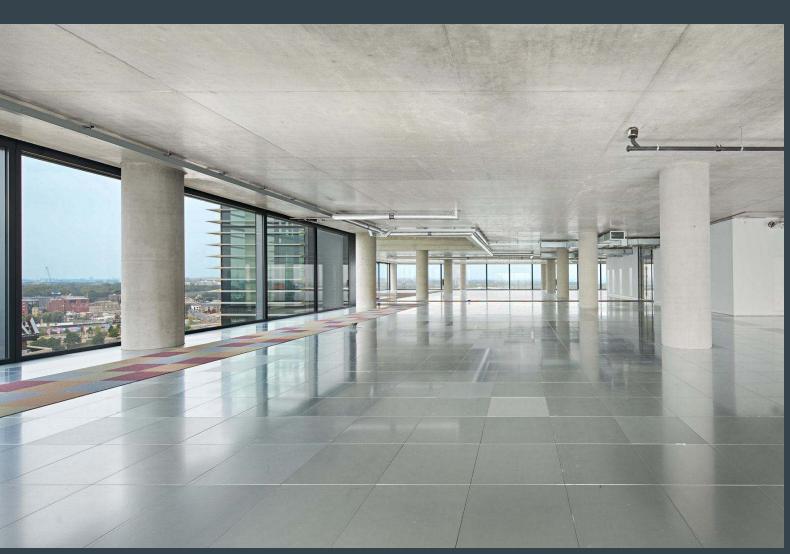

## OFFICE SPECIFICATION

3.45m floor-to-ceiling heights

Flexible floorplates

100% fresh air supply (13.6 l/s per person)

Four-pipe fan coil air conditioning provisions

6 x passenger lifts

Structural soft spot for interconnected floors

### AVAILABILITY

Level 7

301 sq m | 3,240 sq ft

Levels 8 & 9

1,853 sq m | 19,943 sq ft

CONNECTIVITY