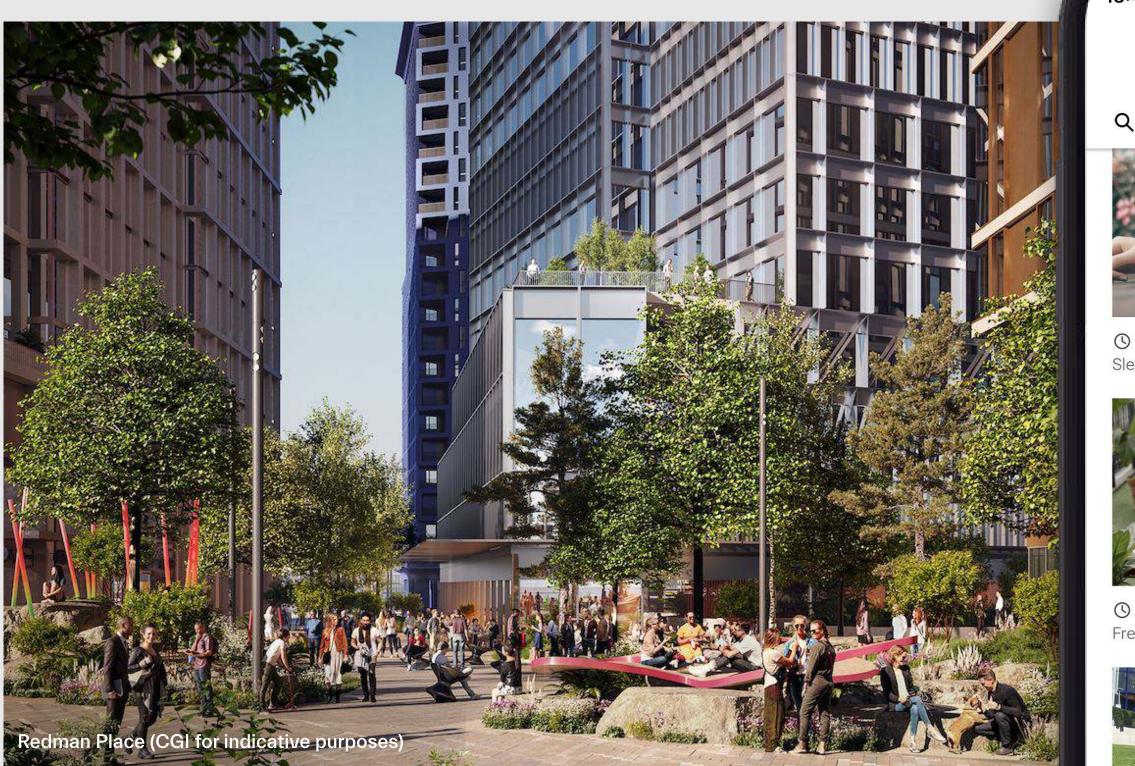

#### STRATFXRD CRXSS

News and events

Tue 19 Sep, 12:00 - 13:00
Sleep Workshop

BUILDING FEATURES

## DIRECT CONNECTIONS

Stratford Cross offers swift and effortless connections to central London and beyond. Travel the length and breadth of the capital via the Central Line, Elizabeth Line, DLR and Overground services. Direct destinations include King's Cross St Pancras (via the Javelin Line), Canary Wharf, London City Airport and Heathrow. Plentiful cycling routes include the Cycle Superhighway to Aldgate.