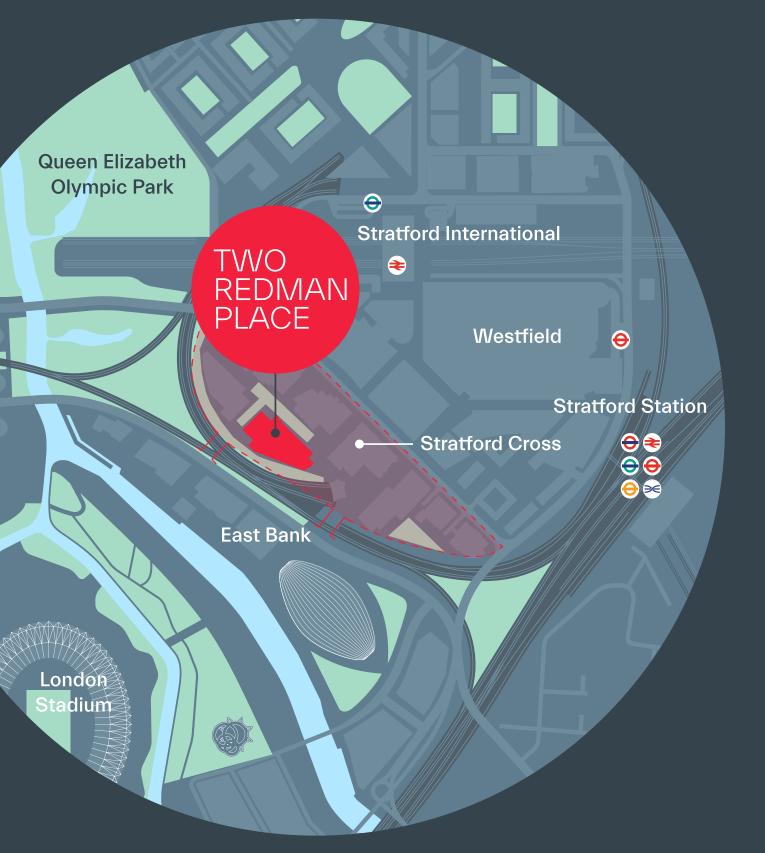

## DIRECT CONNECTIONS

Stratford Cross offers swift and effortless connections to central London and beyond. Travel the length and breadth of the capital via the Central Line, Elizabeth Line, DLR and Overground services. Direct destinations include King's Cross St Pancras (via the Javelin Line), Canary Wharf, London City Airport and Heathrow. Plentiful cycling routes include the Cycle Superhighway to Aldgate.

| East Bank —————        | — <sup>8</sup> / <sub>1</sub> ———————————————————————————————————— | 01 mins |
|------------------------|--------------------------------------------------------------------|---------|
| Stratford station ———— | - \hat{\hat{\hat{h}}}                                              | 05 mins |
| Westfield —            | - \hat{\hat{\hat{h}}}                                              | 03 mins |
| Victoria Park ————     | - <del>4</del>                                                     | 05 mins |
| Here East —            | - Ø ———————————————————————————————————                            | 04 mins |
| Hackney —              | - <b>4</b> 6                                                       | 15 mins |