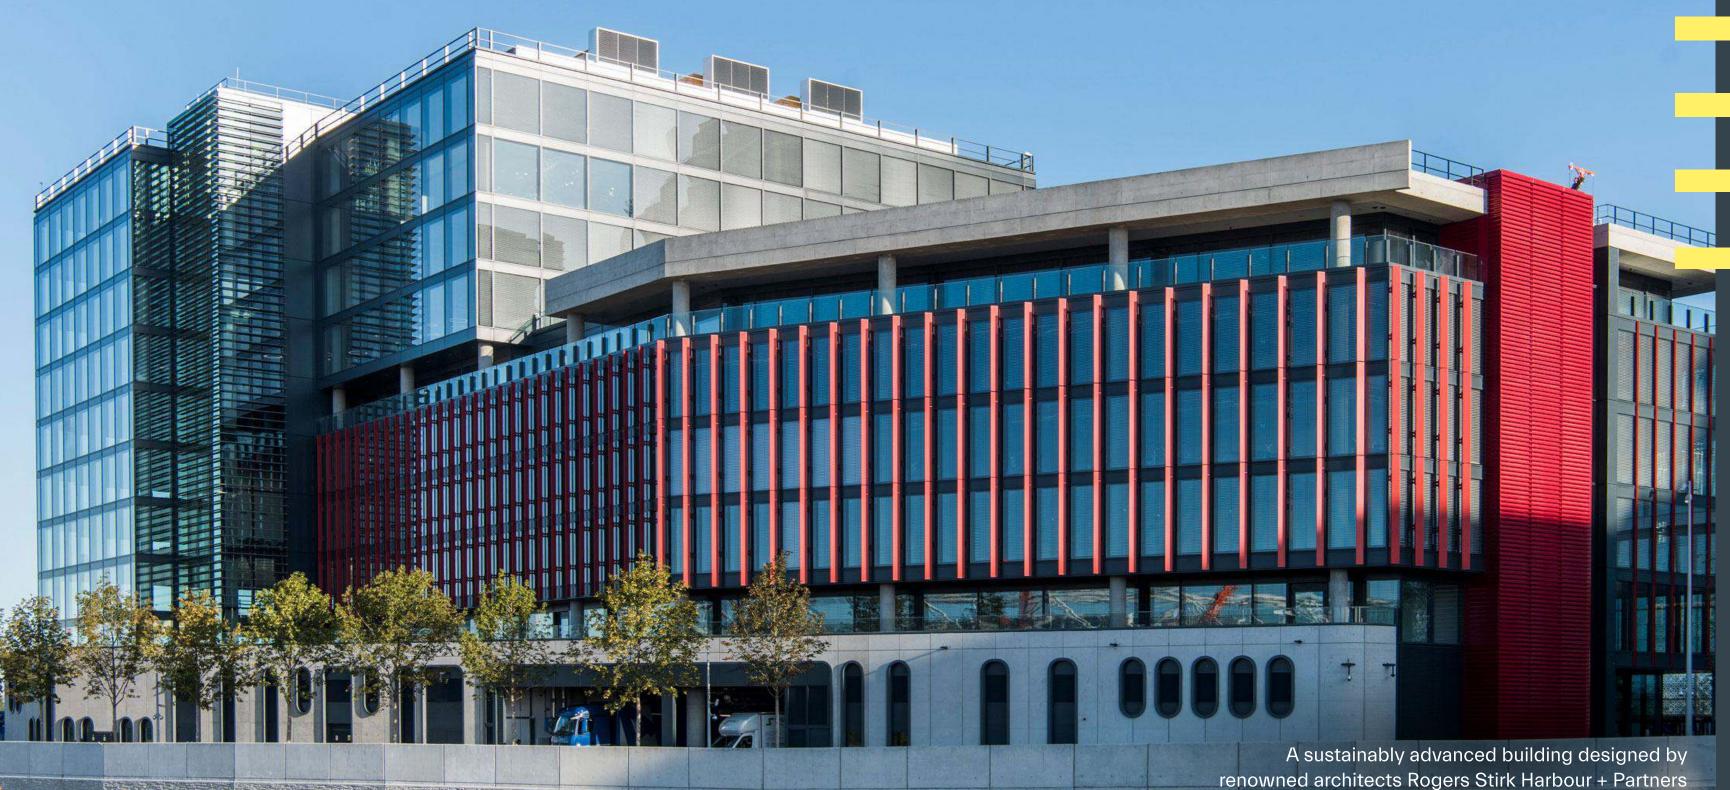

## SUSTAINABLY ADVANCED

## BREEAM Outstanding

(achieved by less than 1% of UK commercial buildings)

#### **EPC A Rating**

equivalent to a 44% reduction in regulated CO2