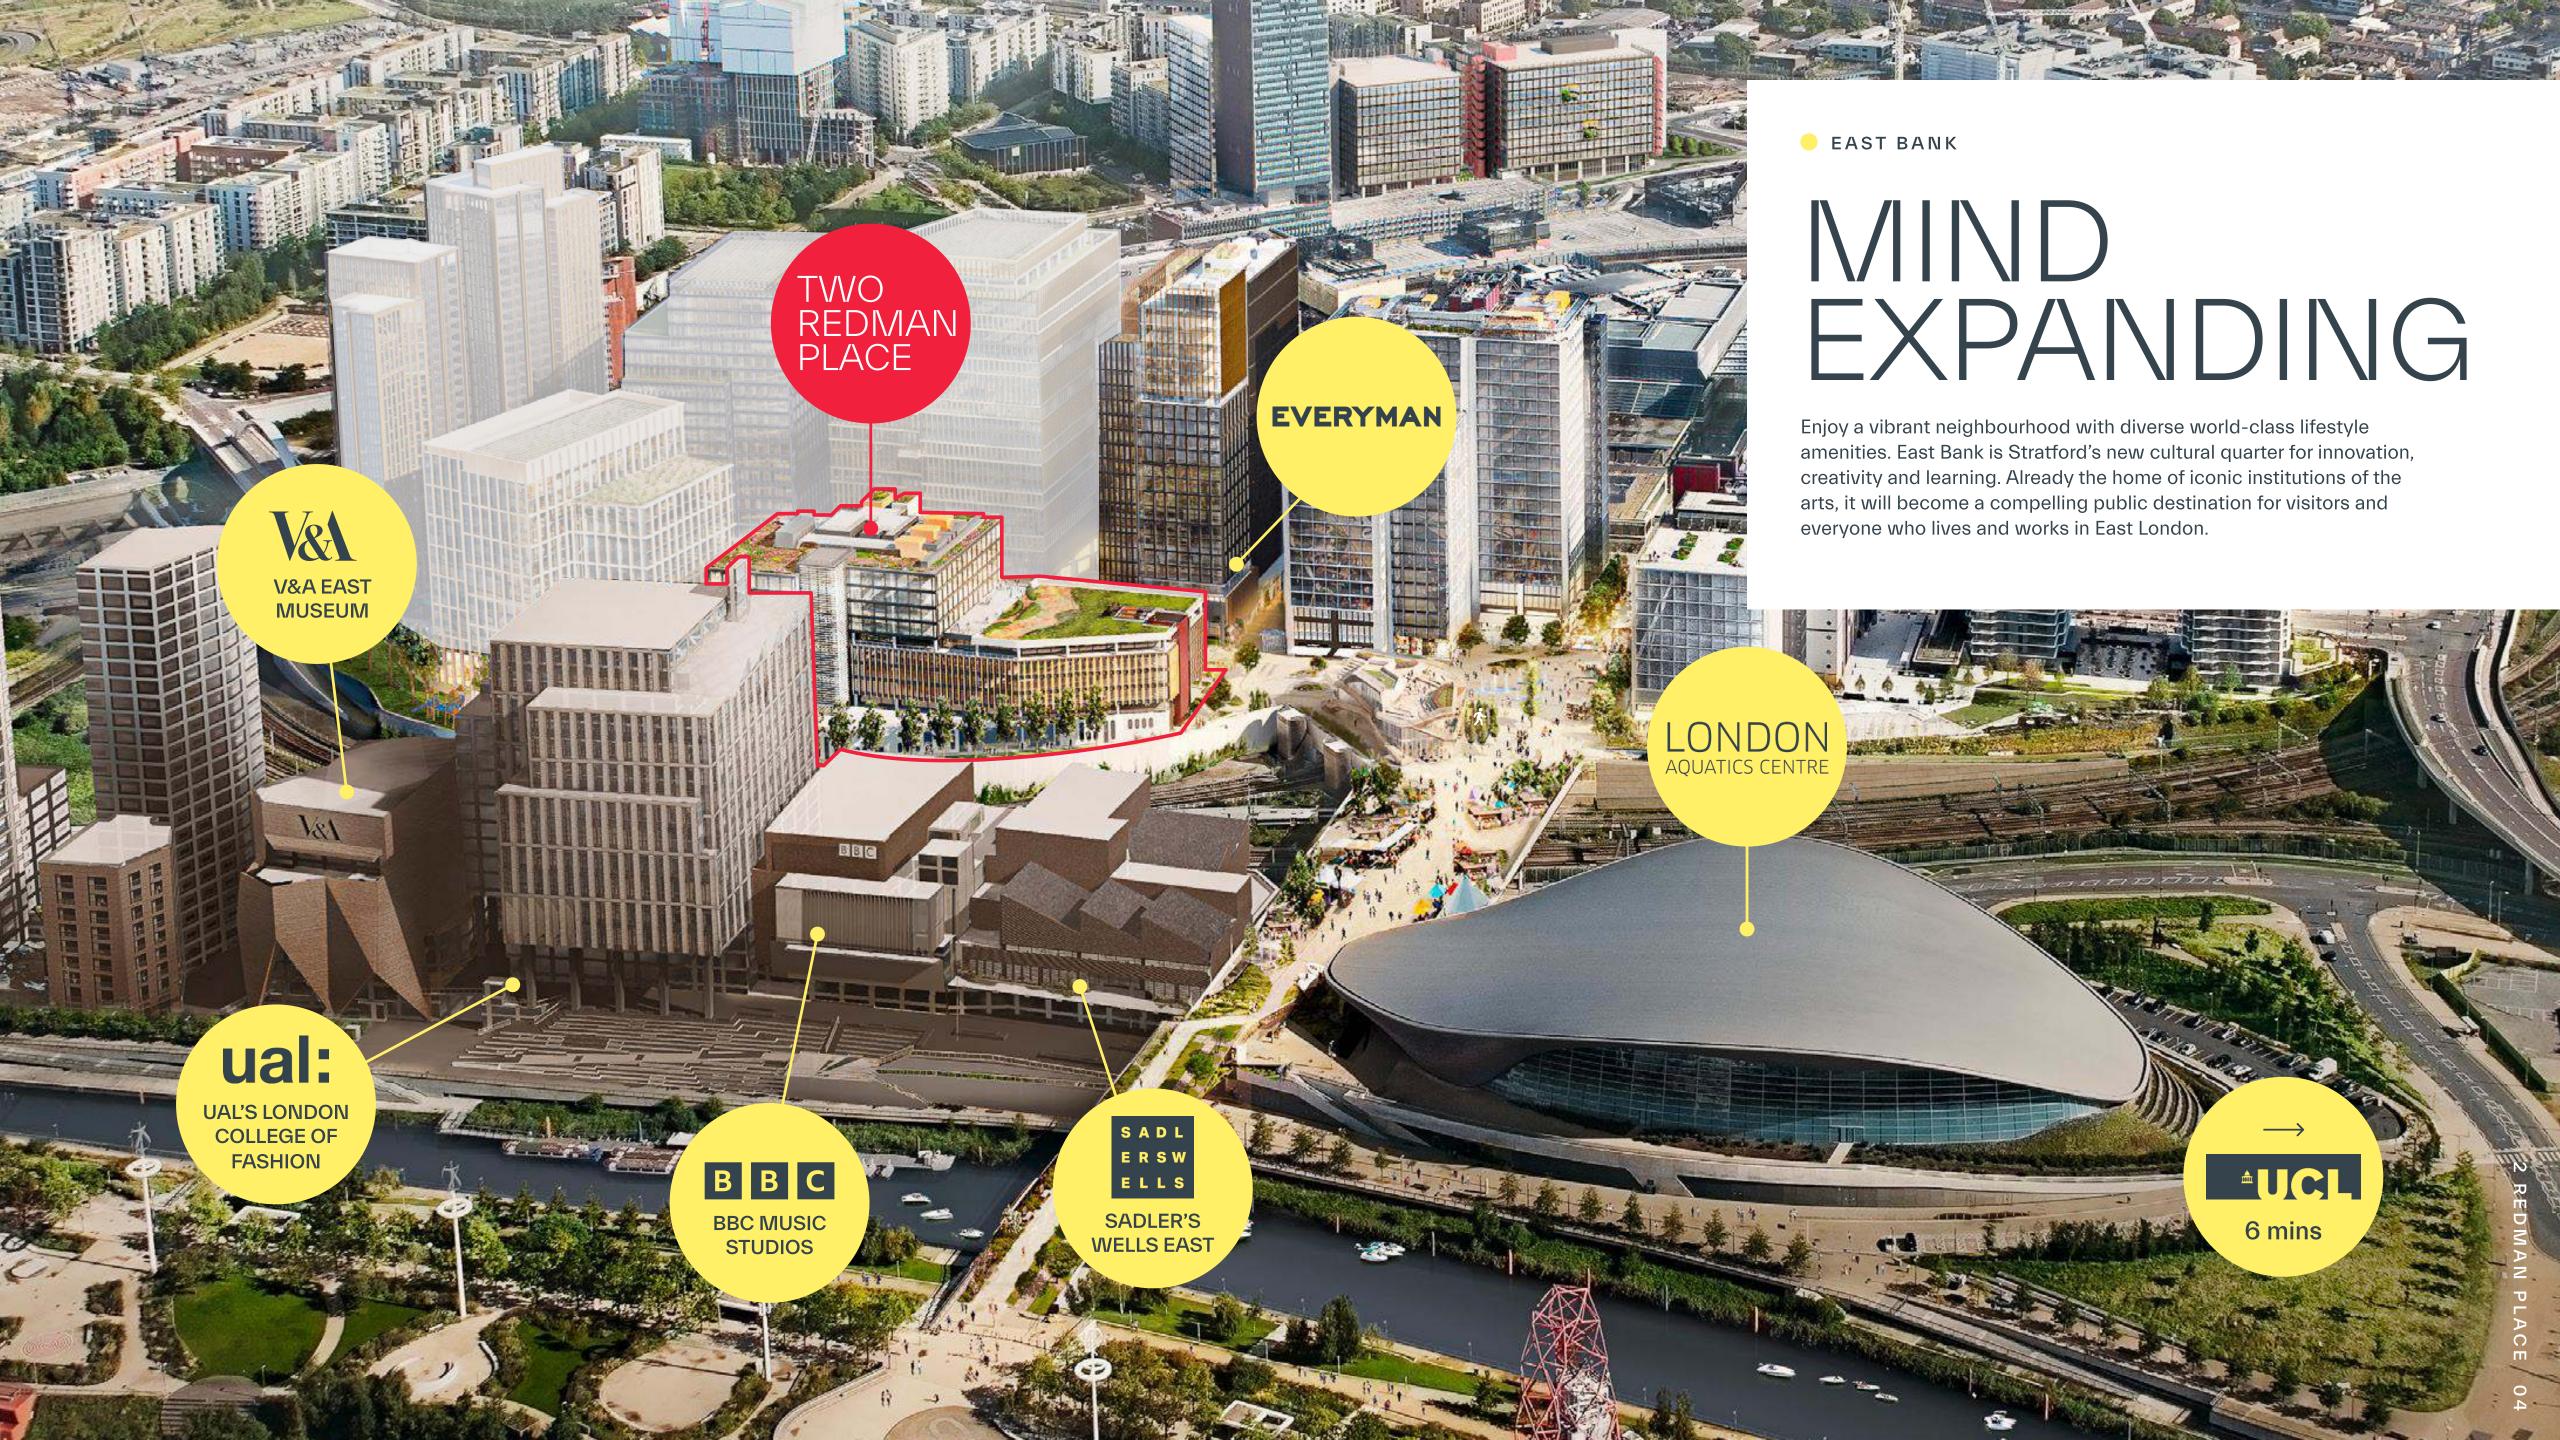

# LIFE EINRICHING

Stratford Cross is a dynamic commercial neighbourhood, empowering professional development and personal wellbeing. A destination that puts you within a five-minute stroll of some of the capital's greatest experiences to interact with other businesses, get involved in activities, eat, drink and shop. It's a thriving environment that embraces an exciting future.

## DIRECT CONNECTIONS

Stratford Cross offers swift and effortless connections to central London and beyond. Travel the length and breadth of the capital via the Central Line, Elizabeth Line, DLR and Overground services. Direct destinations include King's Cross St Pancras (via the Javelin Line), Canary Wharf, London City Airport and Heathrow. Plentiful cycling routes include the Cycle Superhighway to Aldgate.