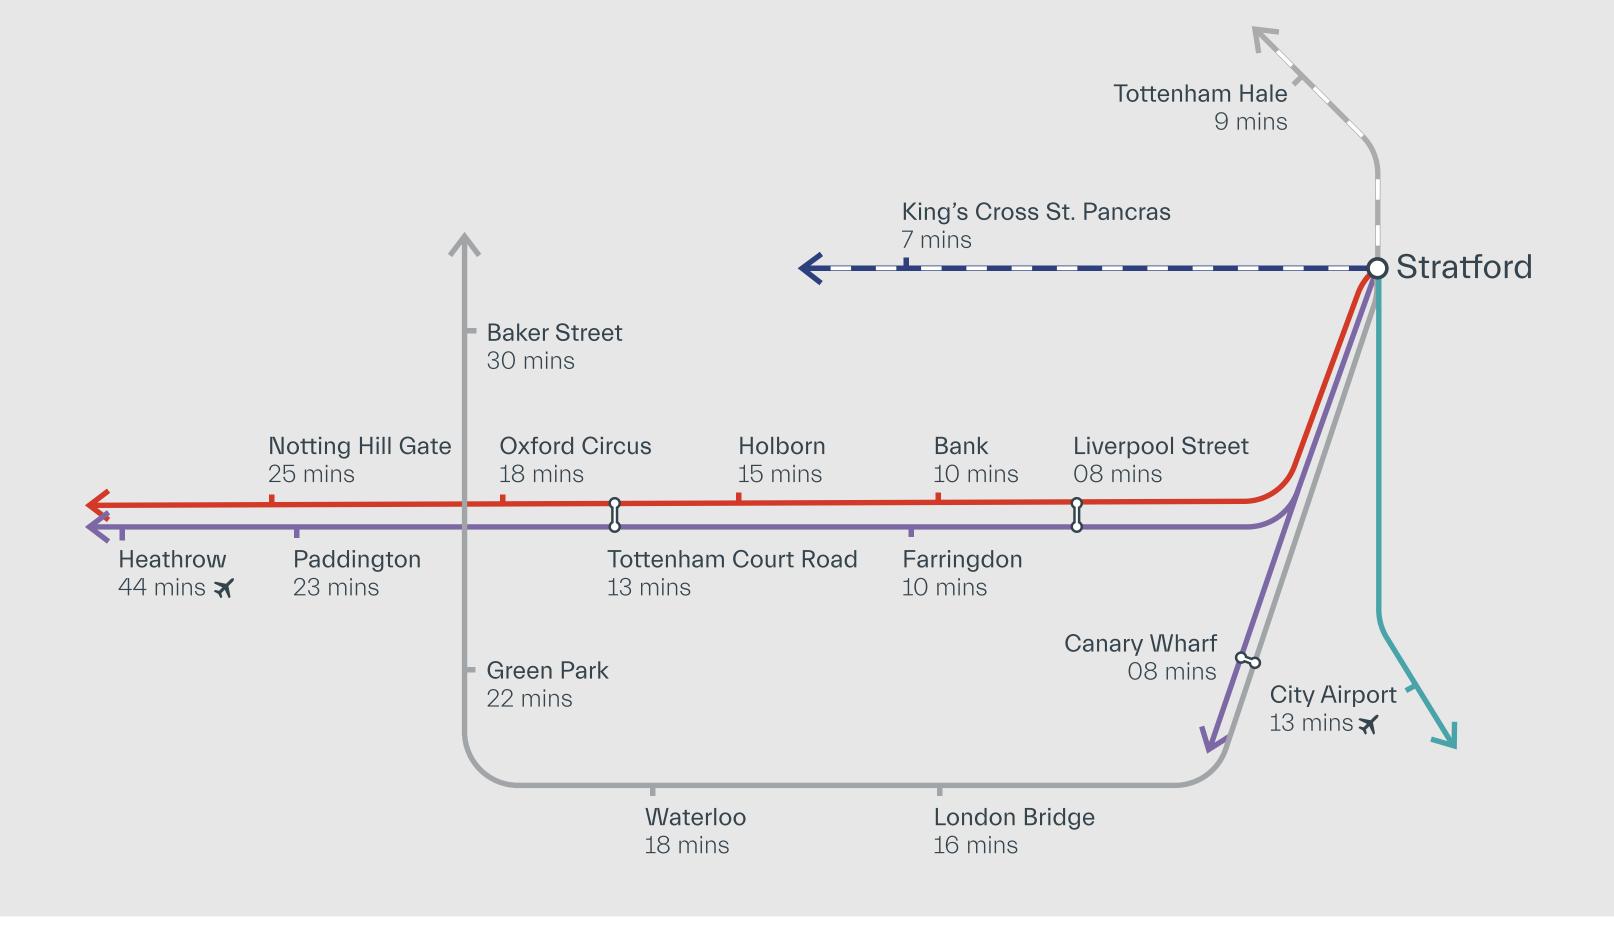

## DIRECT CONNECTIONS

Stratford Cross offers swift and effortless connections to central London and beyond. Travel the length and breadth of the capital via the Central Line, Elizabeth Line, DLR and Overground services. Direct destinations include King's Cross St Pancras (via the Javelin Line), Canary Wharf, London City Airport and Heathrow. Plentiful cycling routes include the Cycle Superhighway to Aldgate.