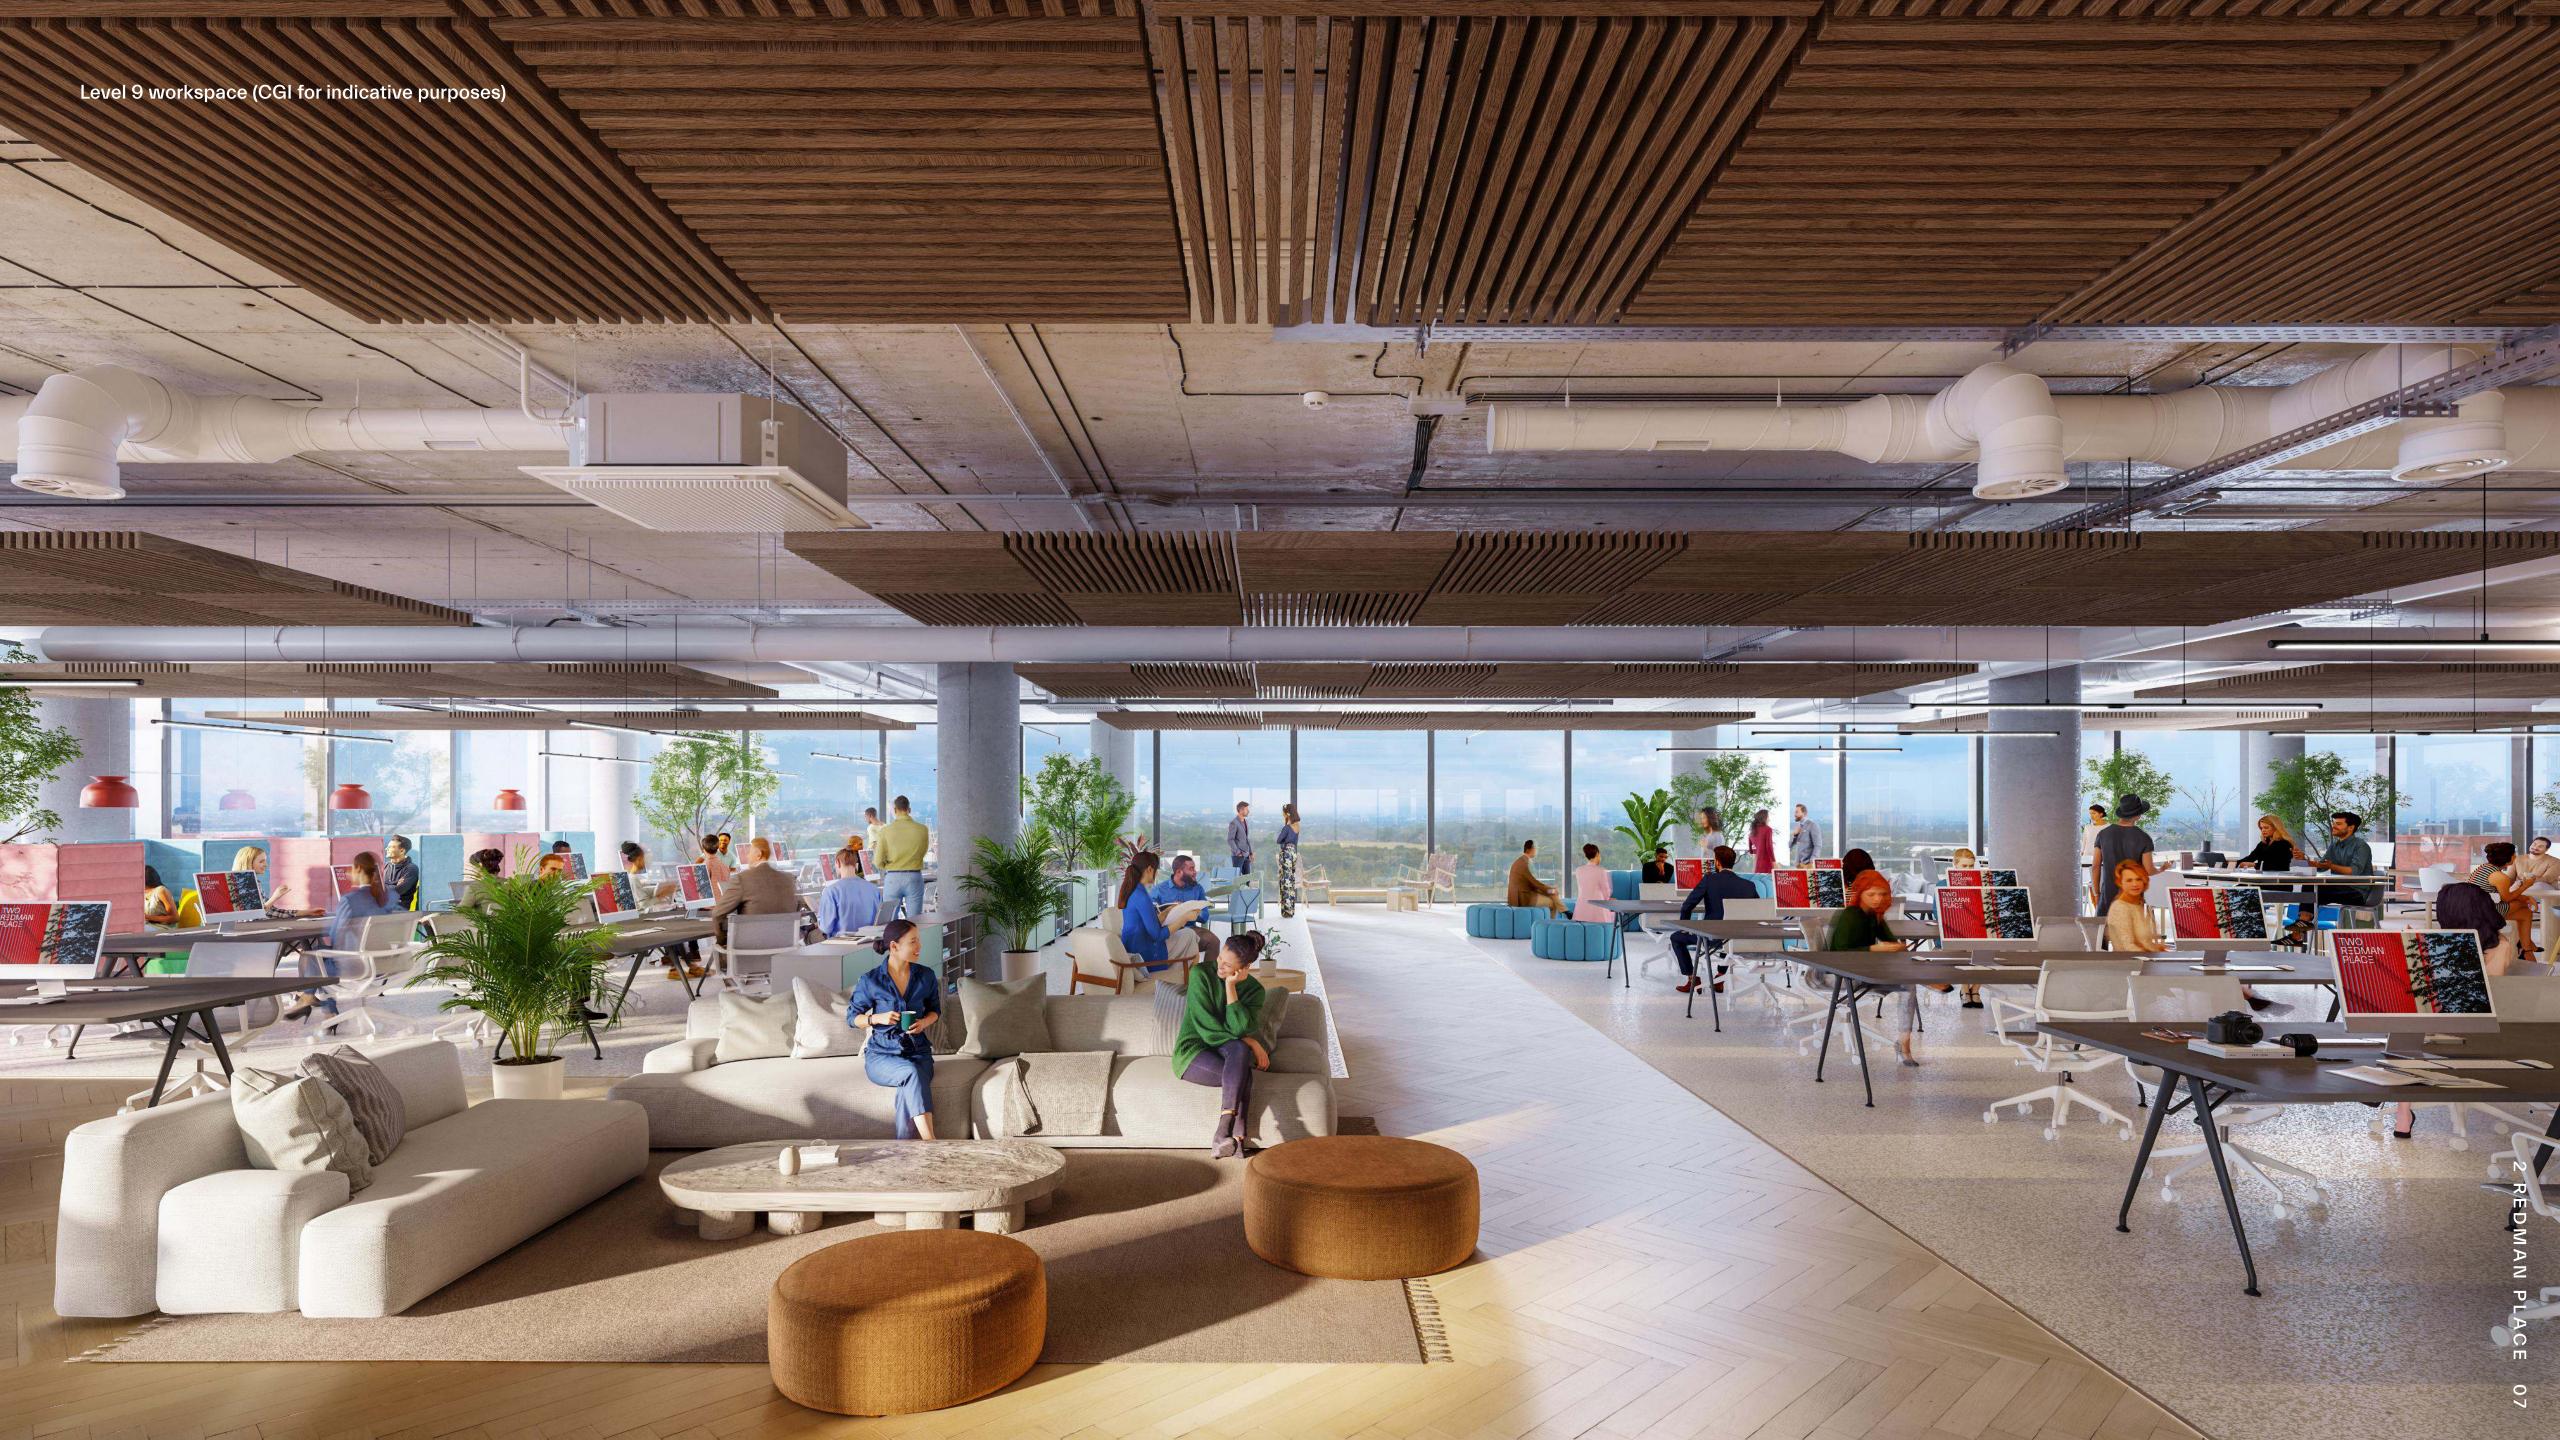

# AIVIENITY RICH

Work in an advanced, sustainable building designed for wellbeing. Thoughtful design features and amenities create a healthy and productive working environment for its occupiers.

Double height reception

257 Cycle spaces

22 Showers + 346 lockers

Large collaboration area

Spacious arrival lobby and concierge

Tenant lifestyle app

Outdoor seating and garden

Onsite cafe

ESG