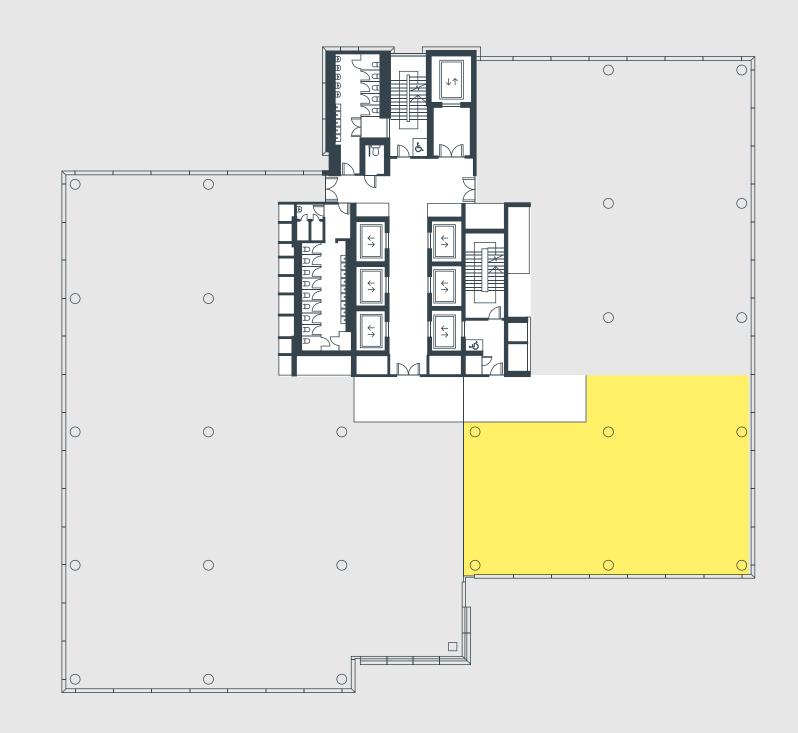

### AVAILABILITY

Level 7

301 sq m | 3,240 sq ft

Levels 8 & 9

1,853 sq m | 19,943 sq ft

CONNECTIVITY