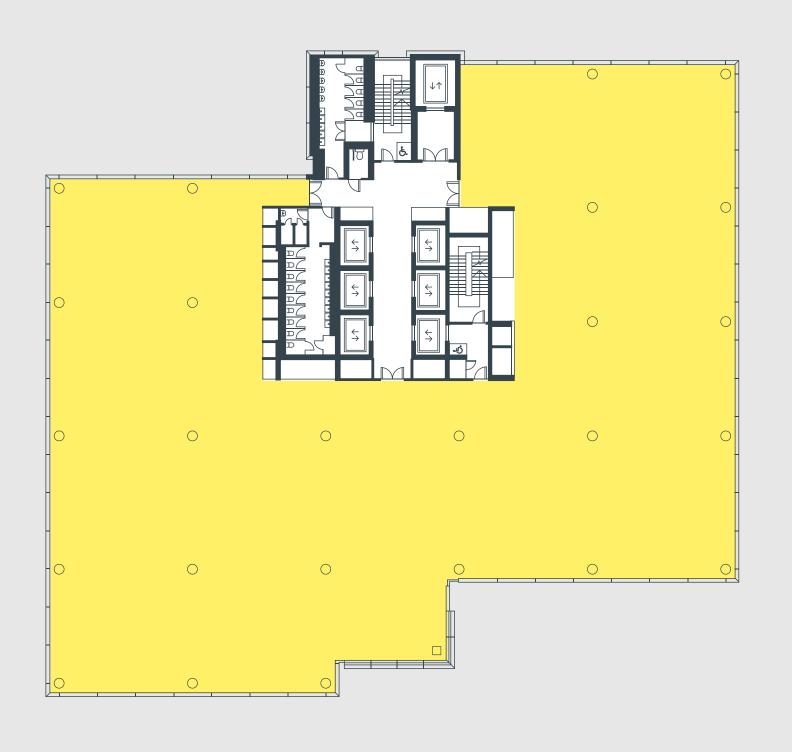

### AVAILABILITY

Level 7

301 sq m | 3,240 sq ft

Levels 8 & 9

1,853 sq m | 19,943 sq ft

CONNECTIVITY